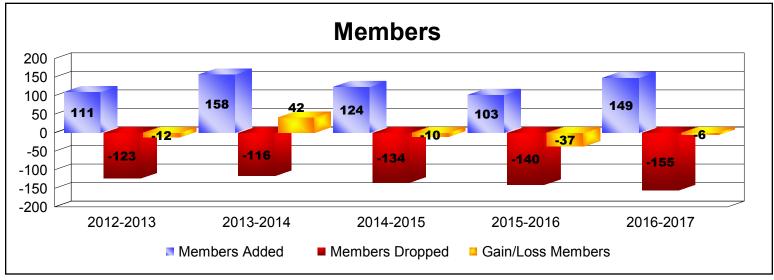

## **District 101 S**

| Year      | New<br>Clubs | Dropped<br>Clubs | Gain/<br>Loss<br>Clubs | New<br>Members | Charter<br>Members | Reinstate<br>Members | Transfer<br>Members | Total<br>Member<br>Added | Total<br>Members<br>Dropped | Gain/<br>Loss<br>Members |
|-----------|--------------|------------------|------------------------|----------------|--------------------|----------------------|---------------------|--------------------------|-----------------------------|--------------------------|
| 2012-2013 | 0            | -3               | -3                     | 87             | 0                  | 5                    | 19                  | 111                      | -123                        | -12                      |
| 2013-2014 | 1            | 0                | 1                      | 128            | 23                 | 1                    | 6                   | 158                      | -116                        | 42                       |
| 2014-2015 | 1            | 0                | 1                      | 89             | 25                 | 5                    | 5                   | 124                      | -134                        | -10                      |
| 2015-2016 | 0            | -1               | -1                     | 96             | 2                  | 1                    | 4                   | 103                      | -140                        | -37                      |
| 2016-2017 | 0            | -1               | -1                     | 138            | 0                  | 1                    | 10                  | 149                      | -155                        | -6                       |
| Average   | 0            | -1               | -1                     | 108            | 10                 | 3                    | 9                   | 129                      | -134                        | -5                       |