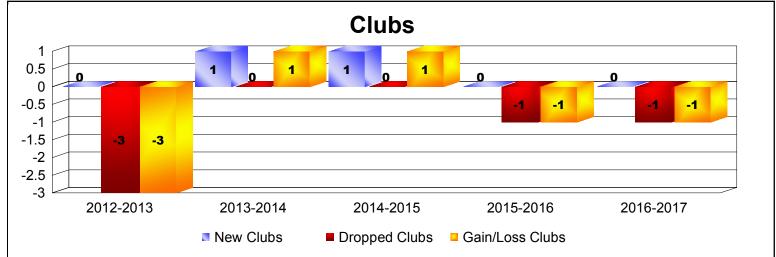

## **District 101 S**

| Year      | New<br>Clubs | Dropped<br>Clubs | Gain/<br>Loss<br>Clubs | New<br>Members | Charter<br>Members | Reinstate<br>Members | Transfer<br>Members | Total<br>Member<br>Added | Total<br>Members<br>Dropped | Gain/<br>Loss<br>Members |
|-----------|--------------|------------------|------------------------|----------------|--------------------|----------------------|---------------------|--------------------------|-----------------------------|--------------------------|
| 2012-2013 | 0            | -3               | -3                     | 87             | 0                  | 5                    | 19                  | 111                      | -123                        | -12                      |
| 2013-2014 | 1            | 0                | 1                      | 128            | 23                 | 1                    | 6                   | 158                      | -116                        | 42                       |
| 2014-2015 | 1            | 0                | 1                      | 89             | 25                 | 5                    | 5                   | 124                      | -134                        | -10                      |
| 2015-2016 | 0            | -1               | -1                     | 96             | 2                  | 1                    | 4                   | 103                      | -140                        | -37                      |
| 2016-2017 | 0            | -1               | -1                     | 138            | 0                  | 1                    | 10                  | 149                      | -155                        | -6                       |
| Average   | 0            | -1               | -1                     | 108            | 10                 | 3                    | 9                   | 129                      | -134                        | -5                       |